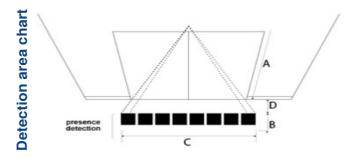

| Mounting Height A                  | 2.20 | 2.50 | 2.70 | 3.00 |
|------------------------------------|------|------|------|------|
| Area Depth B (presence dectection) | 0.16 | 0.18 | 0.19 | 0.21 |
| Area Width C                       | 2.30 | 2.60 | 2.80 | 3.10 |
| Distance to mounting surface D     | 0.18 | 0.20 | 0.22 | 0.25 |